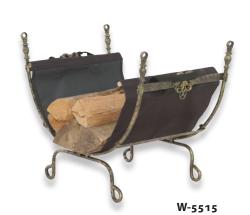

33" High x 42" Wide (12.3 lbs.)

5 Piece Antique Gold Fireset with F-5511

**Ball Handles** 

31" High (12.3 lbs.)

Antique Gold Cast Aluminum Log Holder with Canvas Carrier W-5515

18.5" High x 22.5" Wide (8.1 lbs.)